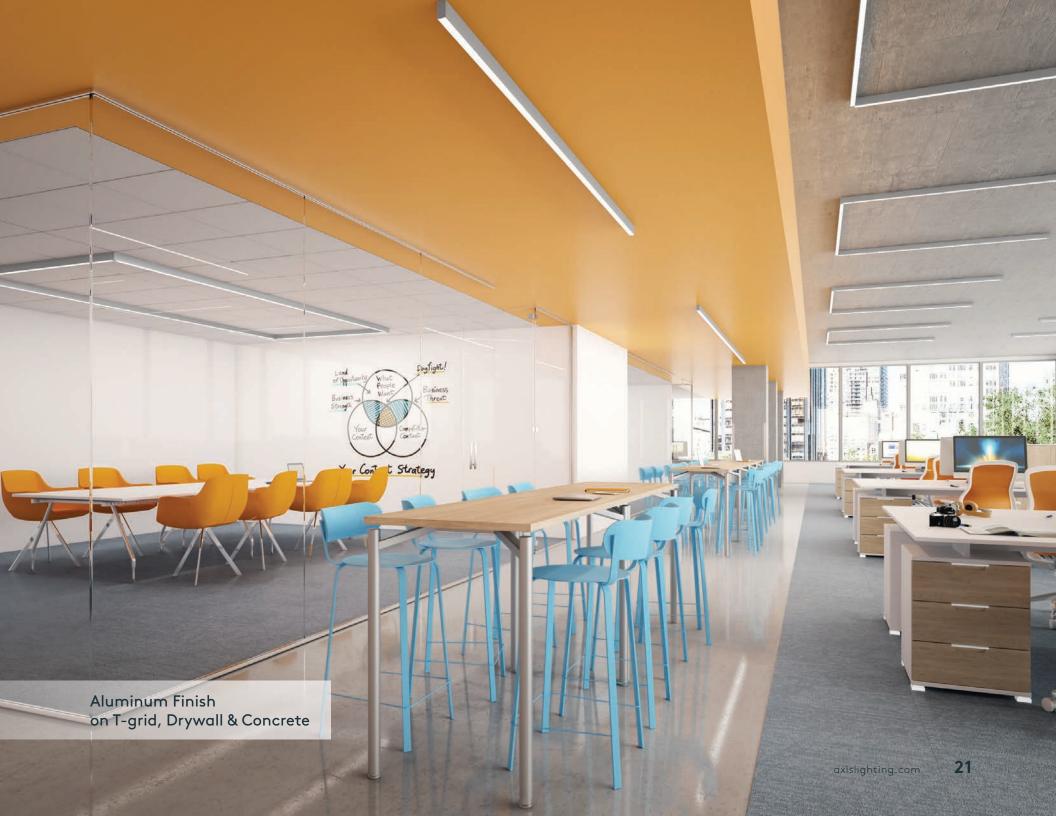

#### A pure, seamless appearance

The innovative patent-pending surface attachment system with concealed hardware and power feed lets you put Stencil Surface anywhere, on and off the grid, including drywall and concrete ceilings. It results in quick and easy design and installation, shorter project timelines and significant cost reductions.