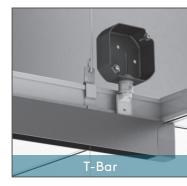

## Innovative Mounting **A faster, more flexible approach**

- $\checkmark$  Total installation freedom: Place Stencil Surface anywhere
- $\checkmark$  Added installation convenience On and off the grid
- $\checkmark$  Fast installation process: Hassle-free and more affordable

## Innovative Mounting Simple four-step installation

Suspend luminaire housing securely using patent-pending surface hardware.

(Axis-supplied hardware elements vary according to ceiling type. Concrete mounting available.)

#### More affordability through innovation

Stencil Surface features patent-pending elements specially engineered to speed up the mounting process and significantly cut installation costs.

Connect control and power feed using patent-pending invisible grid (9/16" T-bar or smaller) or drywall spackle feed. Concrete end feed and junction box cover available.