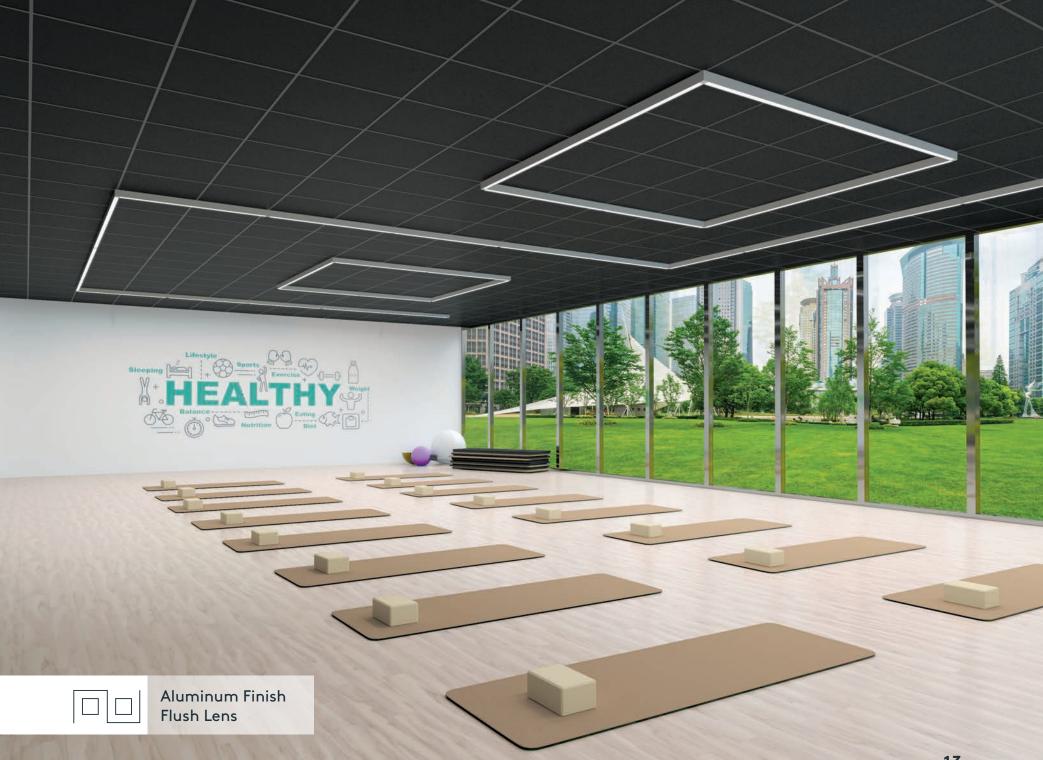

# Added simplicity through innovation

Stencil Surface makes a quiet statement on the ceiling plane that helps define the space, on and off the grid.

Its innovative patent-pending elements overcome many challenges associated with surface luminaires, allowing you to articulate lighting concepts in line with architectural layouts.

Discover new lighting opportunities with Stencil Surface.

Aluminum Finish Regressed Lens 1.3"

2.25"