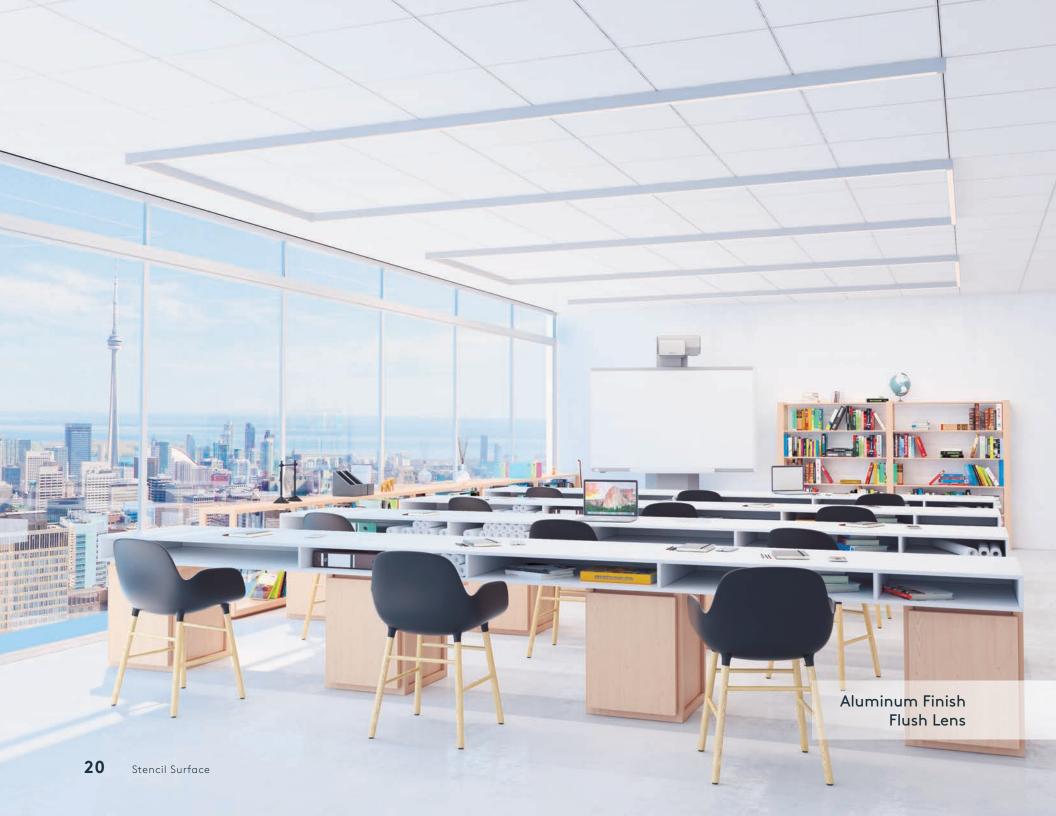

Discover new lighting opportunities with Stencil Surface.

Aluminum Finish Regressed Lens 1.3"

2.25"