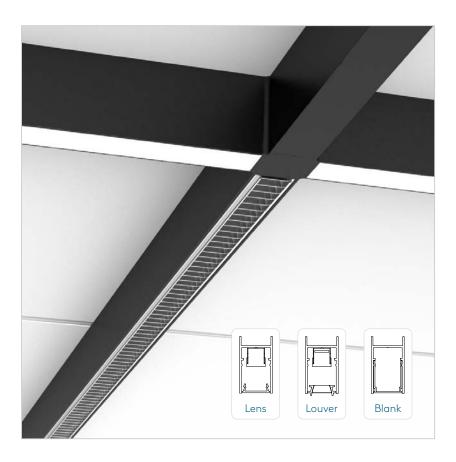

## Segments Flush and regressed options

- $\checkmark$  Combine with Hubs to build unique surface lighting forms
- ✓ Up to 500 lm/ft
- ✓ Efficacy of up to 108 lm/W
- ✓ Available in segment lengths of 2′ to 8′ in one-foot increments
- ✓ Up to 200′ of continuous LED light from a single power drop
- $\checkmark$  Selection of lens and louver optical elements ensure visual comfort with low surface brightness
- $\checkmark$  Wood finishes available, please consult your Axis representative