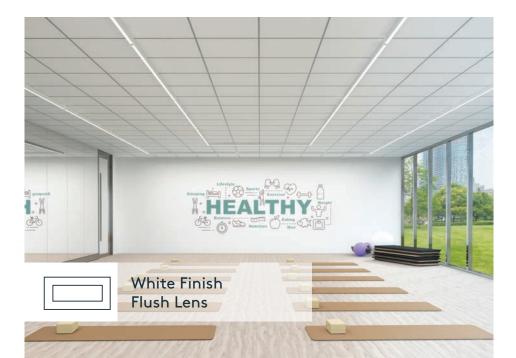

k Segments**

Choice of powered and non-powered versions. Use blank segments to create a power bridge or for esthetic continuity. Available in any length increment.

#### Flush segments

#### Regressed segments





### Accents Layers of light provide added visual interest

Position Stencil Surface accent modules anywhere along the channel, individually or in clusters, using flush or regressed segments... You have all the lighting design freedom you need.

- ✓ 500 lm nominal (4253 cd @ 20°)
- ✓ 3000K, 80 CRI
- ✓ 359° rotation, 90° tilt
- ✓ 20° or 36° beam spreads
- ✓ Fully dimmable to 5% (integral 0-10V mini-driver)



Regressed





## Embrace the grid

Imagine all you can do with Stencil Surface. Get inspired and get creative.

### Consult spec sheets at axislighting.com/stencilsurface













R5

1%

-

#### About Axis Lighting

Founded in 1991 and still family owned and managed, Axis is an important source for architectural lighting across North America and around the globe.

Over the last decade, the company has exhibited remarkable growth thanks to its commitment to Design Flexibility, Optimal Energy Efficiency and Responsive Customer Care. That leadership effort now extends to developing Innovative Lighting Technologies, such as SurroundLite<sup>™</sup>, on an ongoing basis.

On the strength of a broad and expanding product line, Axis has successfully completed lighting projects for high-profile clients including Apple, Chrysler, The Empire State Building, Google, Hyundai, Time Warner and McGill University, among many others.

Axis has the drive and the expertis