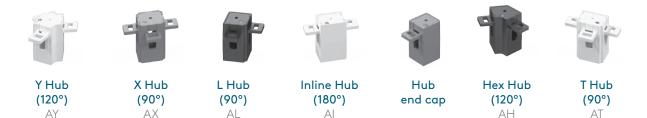

## Hubs The key to Stencil Surface design flexibility

- ✓ Patented die-cast soft-corners embrace the grid with style
- $\checkmark$  Non-illuminated connectors integrate seamlessly with the ceiling
- $\checkmark$  Ideal for branching off to bring light where you need it
- $\checkmark$  Easy to install with single captive spring-loaded screw mechanism