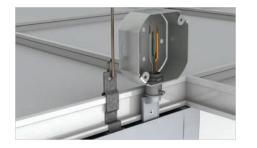

Patent-pending seamless grid installation and power feed system

Patent-pending concealed drywall spackle power/control module combines power, control and wire feeds.

An integral 0-10V dimmable LED mini-driver provides up to 200' of continuous light from a single power feed.

## Innovative Mounting Simple four-step installation

Suspend luminaire housing securely using patent-pending surface hardware.

(Axis-supplied hardware elements vary according to ceiling type. Concrete mounting available.)

Cinch fixture up to the ceiling using patent-pending dual-cable system.