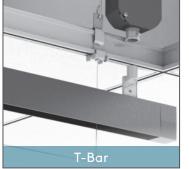

## Innovative Mounting Simple four-step installation

Suspend luminaire housing securely using patent-pending surface hardware.

(Axis-supplied hardware elements vary according to ceiling type. Concrete mounting available.)

#### More affordability through innovation

Stencil Surface features patent-pending elements specially engineered to speed up the mounting process and significantly cut installation costs.

Connect control and power feed using patent-pending invisible grid (9/16" T-bar or smaller) or drywall spackle feed. Concrete end feed and junction box cover available.