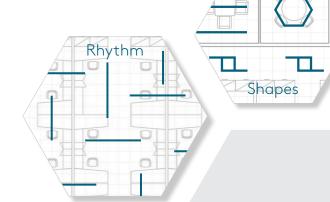

# Adaptive

Lighting design flexibility you can work with

Underscore design themes with discreet traces of light. Stencil Surface lends itself to the creation of streamlined shapes and patterns that support a room's purpose and multiple functions. Its clean look and extensive possibilities let you suggest rhythm, communicate meaning and create neighborhoods of light.

## Embrace the grid

Imagine all you can do with Stencil Surface. Get inspired and get creative.