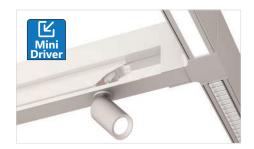

#### **4** WIRE & SNAP IN PLACE

Housing compartment provides full access to drivers allowing for easy wiring of LED cartridge.

Full-length cartridge is snapped into housing in one quick step.