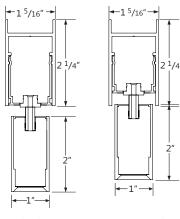

## Segments Flush and regressed options

- $\checkmark$  Combine with Hubs to build unique surface lighting forms
- ✓ Up to 500 lm/ft
- ✓ Efficacy of up to 108 lm/W
- ✓ Available in segment lengths of 2′ to 8′ in one-foot increments
- ✓ Up to 200′ of continuous LED light from a single power drop
- $\checkmark$  Selection of lens and louver optical elements ensure visual comfort with low surface brightness
- $\checkmark$  Wood finishes available, please consult your Axis representative

#### Flush segments

#### Regressed segments