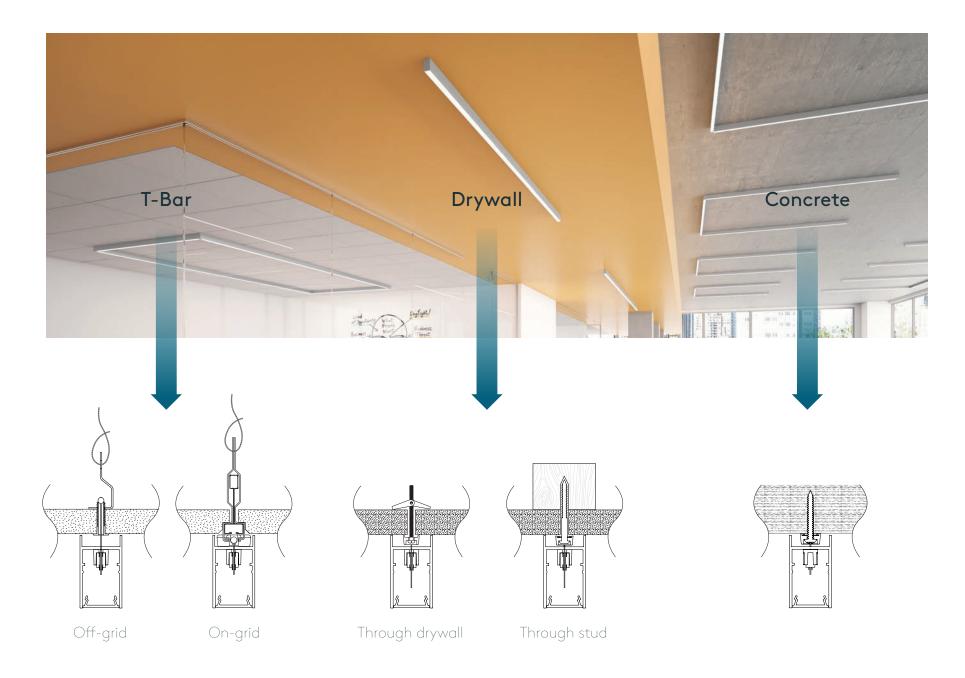

#### A pure, seamless appearance

The innovative patent-pending surface attachment system with concealed hardware and power feed lets you put Stencil Surface anywhere, on and off the grid, including drywall and concrete ceilings. It results in quick and easy design and installation, shorter project timelines and significant cost reductions.

## Innovative Mounting Simple four-step installation

Suspend luminaire housing securely using patent-pending surface hardware.

(Axis-supplied hardware elements vary according to ceiling type. Concrete mounting available.)

#### More affordability through innovation

Stencil Surface features patent-pending elements specially engineered to speed up the mounting process and significantly cut installation costs.

Connect control and power feed using patent-pending invisible grid (9/16" T-bar or smaller) or drywall spackle feed. Concrete end feed and junction box cover available.