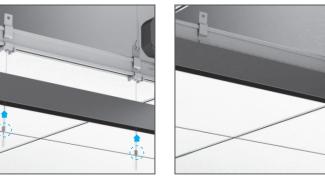

Patent-pending seamless grid installation and power feed system

Patent-pending concealed drywall spackle power/control module combines power, control and wire feeds.

An integral 0-10V dimmable LED mini-driver provides up to 200' of continuous light from a single power feed.

#### More affordability through innovation

Stencil Surface features patent-pending elements specially engineered to speed up the mounting process and significantly cut installation costs.

Connect control and power feed using patent-pending invisible grid (9/16" T-bar or smaller) or drywall spackle feed. Concrete end feed and junction box cover available.