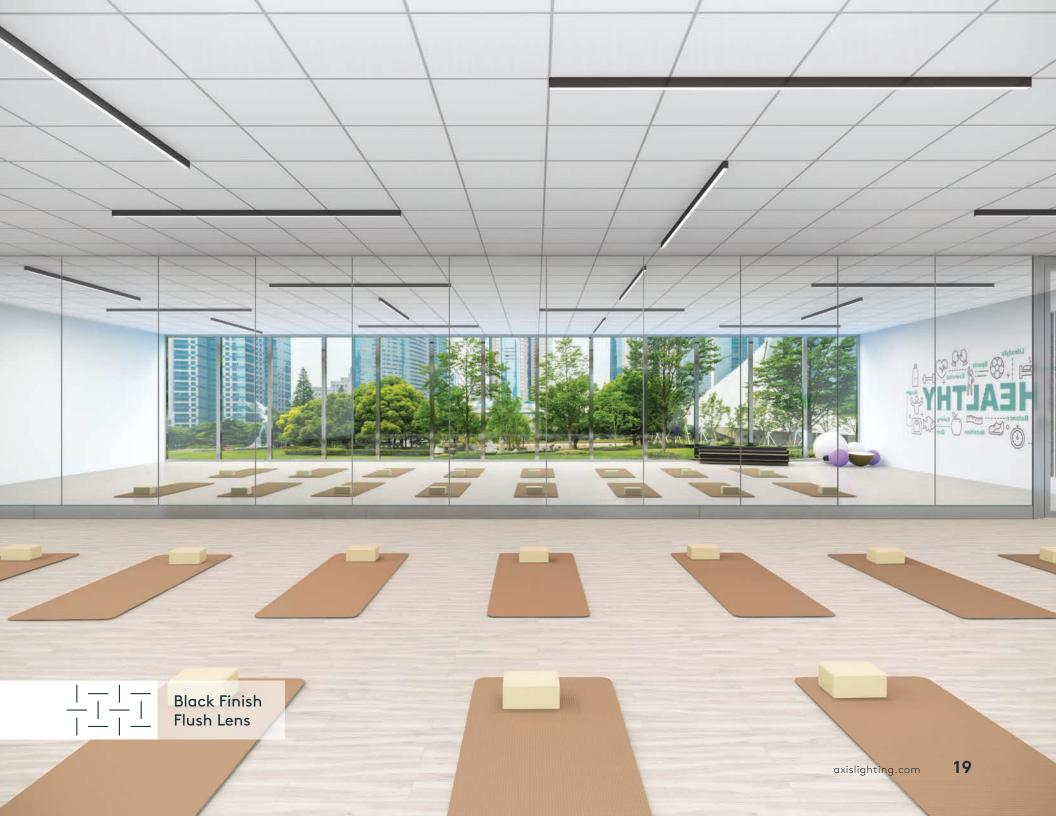

| Black Finish<br>Flush Lens |   |                           |
|----------------------------|---|---------------------------|
|                            | / | axislighting.com <b>7</b> |