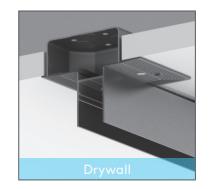

#### A pure, seamless appearance

The innovative patent-pending surface attachment system with concealed hardware and power feed lets you put Stencil Surface anywhere, on and off the grid, including drywall and concrete ceilings. It results in quick and easy design and installation, shorter project timelines and significant cost reductions.

## Innovative Mounting Simple four-step installation

Suspend luminaire housing securely using patent-pending surface hardware.

(Axis-supplied hardware elements vary according to ceiling type. Concrete mounting available.)