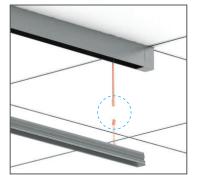

#### More affordability through innovation

Stencil Surface features patent-pending elements specially engineered to speed up the mounting process and significantly cut installation costs.

Connect control and power feed using patent-pending invisible grid (9/16" T-bar or smaller) or drywall spackle feed. Concrete end feed and junction box cover available.

Optional miniature power feed box for 15/16" T-bar.