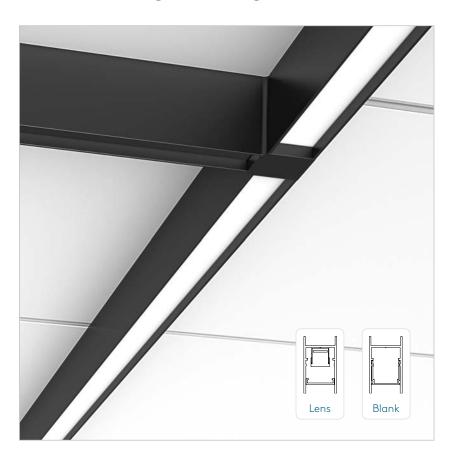

## Segments Flush and regressed options

- $\checkmark$  Combine with Hubs to build unique surface lighting forms
- ✓ Up to 500 lm/ft
- ✓ Efficacy of up to 108 lm/W
- ✓ Available in segment lengths of 2′ to 8′ in one-foot increments
- ✓ Up to 200′ of continuous LED light from a single power drop
- $\checkmark$  Selection of lens and louver optical elements ensure visual comfort with low surface brightness
- $\checkmark$  Wood finishes available, please consult your Axis representative

#### **Blank Segments**

Choice of powered and non-powered versions. Use blank segments to create a power bridge or for esthetic continuity. Available in any length increment.

#### Flush segments

#### Regressed segments