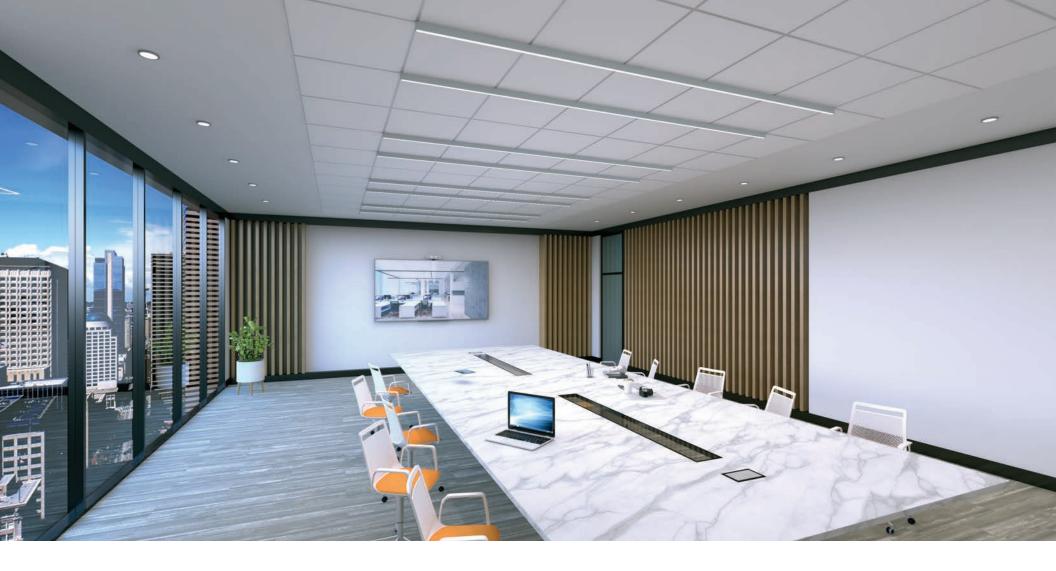

# Adaptive

Lighting design flexibility you can work with

Underscore design themes with discreet traces of light. Stencil Surface lends itself to the creation of streamlined shapes and patterns that support a room's purpose and multiple functions. Its clean look and extensive possibilities let you suggest rhythm, communicate meaning and create neighborhoods of light.

## Embrace the grid

Imagine all you can do with Stencil Surface. Get inspired and get creative.