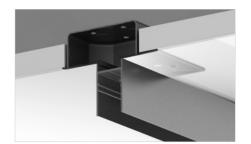

#### More affordability through innovation

Stencil Surface features patent-pending elements specially engineered to speed up the mounting process and significantly cut installation costs.

Connect control and power feed using patent-pending invisible grid (9/16" T-bar or smaller) or drywall spackle feed. Concrete end feed and junction box cover available.

Optional miniature power feed box for 15/16" T-bar.