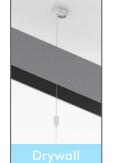

#### A pure, seamless appearance

The innovative patent-pending surface attachment system with concealed hardware and power feed lets you put Stencil Surface anywhere, on and off the grid, including drywall and concrete ceilings. It results in quick and easy design and installation, shorter project timelines and significant cost reductions.

## Innovative Mounting Simple four-step installation

Suspend luminaire housing securely using patent-pending surface hardware.

(Axis-supplied hardware elements vary according to ceiling type. Concrete mounting available.)

#### More affordability through innovation

Stencil Surface features patent-pending elements specially engineered to speed up the mounting process and significantly cut installation costs.

Connect control and power feed using patent-pending invisible grid (9/16" T-bar or smaller) or drywall spackle feed. Concrete end feed and junction box cover available.